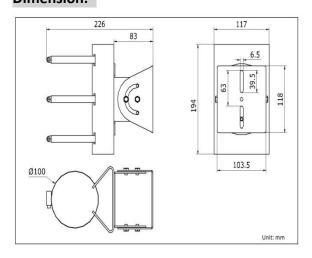

# Dimension:

### Parameter:

| Model      | DS-1214ZJ                     |
|------------|-------------------------------|
| Parameter  | Horizontal Pole Mount Bracket |
| Appearance | Hikvision White               |
| Material   | Aluminum Alloy & Steel        |
| Dimension  | 117×226×194mm                 |
| Weight     | 1895g                         |